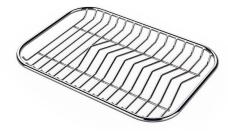

|
| Small radius              | Bowls with squared shapes with a modern design and an increased capacity, for a minimal aesthetics connected with an extreme practicity.                                                                                                                                                                                                       |

#### **TECHNICAL DATA**





Cut out size Dimensioni per foratura top

#### GALLERY



**OPTIONAL ACCESSORIES** 



**CUVETTE PERFOREE INOX** A154 F00 \* only in combination with the accessory A644 F04



CUVETTE PLASTIQUE BLANCHE A153 A00



GRILLE POR.ASSIETTES INOX mm214x379 A100 C03 \* only in combination with the accessory A644 A01



GRILLE PORTE-ASSIETTES INOX 25x35 A100 A54 \* only in combination with the accessory A644 F04



PLANCHE DE DECOUPE CRYSTAL 23x41 CM A631 CO0



PLANCHE DE DECOUPE DOUBLE HDPE A644 A01



PLANCHE DE DECOUPE DOUBLE IROKO A644 F04



**PLANCHE DE DECOUPE HDPE** 27x42 CM A657 F01



CUVETTE INOX PERFOREE A151 F00 \* only in combination with the accessory A644 A01





#### GRILLE PORTE-ASSIETTES INOX 250x425 A100 B01

#### KIT RÂPES ET PLANCHE DE DECOUPE HDPE A159 A01

\* only in combination with the accessory A644 A01

### **RECOMMENDED PAIRINGS**



R424 S56



VERONA GUN METAL R497 S56

### **OPTIONAL AUTOMATIC WASTE FITTINGS**



VIDAGE FADE PUSH GUN METAL A407 A20