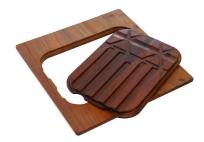

GRILLE PORTE-ASSIETTES INOX 25x35 A100 A54 \* only in combination with the accessory A644 F04

PLANCHE DE DECOUPE CRYSTAL 23x41 CM A631 CO0

PLANCHE DE DECOUPE DOUBLE HDPE A644 A01

PLANCHE DE DECOUPE DOUBLE IROKO A644 F04