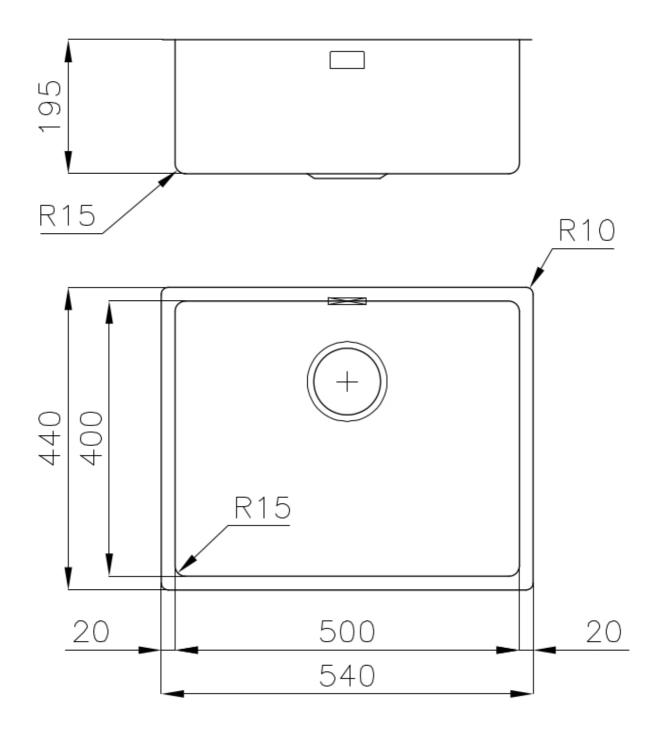

#### DETAILS

| Coloring               | Gun Metal                                                       |
|------------------------|-----------------------------------------------------------------|
| Edge/Installation Type | Undermount                                                      |
| Finish                 | PVD                                                             |
| Material               | AISI 304 stainless steel                                        |
| Texture                | Vintage                                                         |
| Base                   | 60 cm                                                           |
| Dimensions             | 540 x 440 mm                                                    |
| Standard fittings      | Fixing hooks, gasket, drain, overflow and siphon, boxed packing |
| Mixer holes            | No standard holes                                               |

| Built-in hole             | View technical data sheet                                                                                                                                                                                                                                                                                                                      |
|---------------------------|------------------------------------------------------------------------------------------------------------------------------------------------------------------------------------------------------------------------------------------------------------------------------------------------------------------------------------------------|
| Drainer                   | No                                                                                                                                                                                                                                                                                                                                             |
| Width                     | 54 cm                                                                                                                                                                                                                                                                                                                                          |
| Bowl dimension            | 500 x 400 mm                                                                                                                                                                                                                                                                                                                                   |
| Number of bowls           | l pom                                                                                                                                                                                                                                                                                                                                          |
| Waste fitting             | 3,5" drain                                                                                                                                                                                                                                                                                                                                     |
| FEATURES                  |                                                                                                                                                                                                                                                                                                                                                |
| VINTAGE PVD               | The prestigious PVD finish combines with the care for detail of the Vintage finish, to create a combination of unique elegance.                                                                                                                                                                                                                |
| Gun Metal                 | The Gun Metal finish is obtained by treating steel with a physical process called PVD (Phisical Vacuum Deposition) which deposits particles of noble metals on the surface. The result is a unique and refined aesthetic effect, and an improvement of the mechanical properties of the steel which is more resistant to impact and scratches. |
| Basket 3,5" waste fitting | The drain is equipped with a large 3.5" drain, with the practical basket cap that prevents the discharge of solid parts.                                                                                                                                                                                                                       |
| High thickness            | 1mm thick steel. A significant thickness, which guarantees the maximum sturdiness and durability.                                                                                                                                                                                                                                              |
| Perimetral overflow       | The overflow is always a security on the Foster sinks that prevents the overflow of water in case of oversights. The perimeter drain solution improves aesthetics thanks to its square and essential shape.                                                                                                                                    |
| Small radius              | Bowls with squared shapes with a modern design and an increased capacity, for a minimal aesthetics connected with an extreme practicity.                                                                                                                                                                                                       |