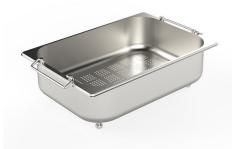

#### GALLERY

**OPTIONAL ACCESSORIES** 

**CUVETTE PERFOREE INOX** A154 F00 \* only in combination with the accessory A644 F04

CUVETTE PLASTIQUE BLANCHE A153 A00

GRILLE POR.ASSIETTES INOX mm214x379 A100 C03 \* only in combination with the accessory A644 A01

**PLANCHE DE DECOUPE HDPE** 27x42 CM A657 F01

CUVETTE INOX PERFOREE A151 F00 \* only in combination with the accessory A644 A01