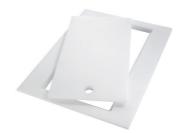

**PLANCHE DE DECOUPE HDPE** 27x42 CM A657 F01

CUVETTE INOX PERFOREE A151 F00 \* only in combination with the accessory A644 A01