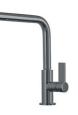

ES** 



**CUVETTE PERFOREE INOX** A154 F00 \* only in combination with the accessory A644 F04



CUVETTE PLASTIQUE BLANCHE A153 A00



GRILLE POR.ASSIETTES INOX mm214x379 A100 C03 \* only in combination with the accessory A644 A01



GRILLE PORTE-ASSIETTES INOX 25x35 A100 A54 \* only in combination with the accessory A644 F04



PLANCHE DE DECOUPE CRYSTAL 23x41 CM A631 CO0



PLANCHE DE DECOUPE DOUBLE HDPE A644 A01



PLANCHE DE DECOUPE DOUBLE IROKO A644 F04



**PLANCHE DE DECOUPE HDPE** 27x42 CM A657 F01



CUVETTE INOX PERFOREE A151 F00 \* only in combination with the accessory A644 A01





#### GRILLE PORTE-ASSIETTES INOX 250x425 A100 B01

#### KIT RÂPES ET PLANCHE DE DECOUPE HDPE A159 A01

\* only in combination with the accessory A644 A01

### **RECOMMENDED PAIRINGS**



R424 S56



VERONA GUN METAL R497 S56

### **OPTIONAL AUTOMATIC WASTE FITTINGS**



VIDAGE FADE PUSH GUN METAL A407 A20