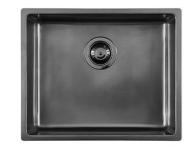

### UNIKA 500 VINTAGE GUN METAL SOUS PLAN

Kitchen Sinks

Code: N155 S86

UNIKA R15 B 500x400 SOUSPLAN VINTAGE GUNMETAL

#### DETAILS

| Coloring               | Gun Metal                                                       |
|------------------------|-----------------------------------------------------------------|
| Edge/Installation Type | Undermount                                                      |
| Finish                 | PVD                                                             |
| Material               | AISI 304 stainless steel                                        |
| Texture                | Vintage                                                         |
| Base                   | 60 cm                                                           |
| Dimensions             | 540 x 440 mm                                                    |
| Standard fittings      | Fixing hooks, gasket, drain, overflow and siphon, boxed packing |
| Mixer holes            | No standard holes                                               |