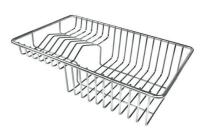

#### GALLERY

**OPTIONAL ACCESSORIES** 

**CUVETTE PERFOREE INOX** A154 F00 \* only in combination with the accessory A644 F04

CUVETTE PLASTIQUE BLANCHE A153 A00

GRILLE POR.ASSIETTES INOX mm214x379 A100 C03 \* only in combination with the accessory A644 A01

GRILLE PORTE-ASSIETTES INOX 25x35 A100 A54 \* only in combination with the accessory A644 F04

PLANCHE DE DECOUPE CRYSTAL 23x41 CM A631 CO0

PLANCHE DE DECOUPE DOUBLE HDPE A644 A01

PLANCHE DE DECOUPE DOUBLE IROKO A644 F04