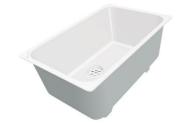

#### GALLERY

**OPTIONAL ACCESSORIES** 

**CUVETTE PERFOREE INOX** A154 F00 \* only in combination with the accessory A644 F04

CUVETTE PLASTIQUE BLANCHE A153 A00

GRILLE POR.ASSIETTES INOX mm214x379 A100 C03 \* only in combination with the accessory A644 A01

GRILLE PORTE-ASSIETTES INOX 25x35 A100 A54 \* only in combination with the accessory A644 F04

PLANCHE DE DECOUPE CRYSTAL 23x41 CM A631 CO0

PLANCHE DE DECOUPE DOUBLE HDPE A644 A01

PLANCHE DE DECOUPE DOUBLE IROKO A644 F04