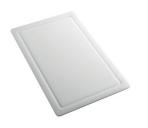

**PLANCHE DE DECOUPE HDPE** 27x42 CM A657 F01

CUVETTE INOX PERFOREE A151 F00 \* only in combination with the accessory A644 A01