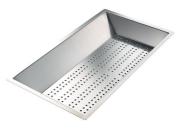

### UNIKA 500 VINTAGE GUN METAL SOUS PLAN

Kitchen Sinks

Code: N155 S86

UNIKA R15 B 500x400 SOUSPLAN VINTAGE GUNMETAL

#### DETAILS

| Coloring               | Gun Metal                                                       |
|------------------------|-----------------------------------------------------------------|
| Edge/Installation Type | Undermount                                                      |
| Finish                 | PVD                                                             |
| Material               | AISI 304 stainless steel                                        |
| Texture                | Vintage                                                         |
| Base                   | 60 cm                                                           |
| Dimensions             | 540 x 440 mm                                                    |
| Standard fittings      | Fixing hooks, gasket, drain, overflow and siphon, boxed packing |
| Mixer holes            | No standard holes                                               |

| Built-in hole             | View technical data sheet                                                                                                                                                                                                                                                                                                                      |
|---------------------------|------------------------------------------------------------------------------------------------------------------------------------------------------------------------------------------------------------------------------------------------------------------------------------------------------------------------------------------------|
| Drainer                   | No                                                                                                                                                                                                                                                                                                                                             |
| Width                     | 54 cm                                                                                                                                                                                                                                                                                                                                          |
| Bowl dimension            | 500 x 400 mm                                                                                                                                                                                                                                                                                                                                   |
| Number of bowls           | l pom                                                                                                                                                                                                                                                                                                                                          |
| Waste fitting             | 3,5" drain                                                                                                                                                                                                                                                                                                                                     |
| FEATURES                  |                                                                                                                                                                                                                                                                                                                                                |
| VINTAGE PVD               | The prestigious PVD finish combines with the care for detail of the Vintage finish, to create a combination of unique elegance.                                                                                                                                                                                                                |
| Gun Metal                 | The Gun Metal finish is obtained by treating steel with a physical process called PVD (Phisical Vacuum Deposition) which deposits particles of noble metals on the surface. The result is a unique and refined aesthetic effect, and an improvement of the mechanical properties of the steel which is more resistant to impact and scratches. |
| Basket 3,5" waste fitting | The drain is equipped with a large 3.5" drain, with the practical basket cap that prevents the discharge of solid parts.                                                                                                                                                                                                                       |
| High thickness            | 1mm thick steel. A significant thickness, which guarantees the maximum sturdiness and durability.                                                                                                                                                                                                                                              |
| Perimetral overflow       | The overflow is always a security on the Foster sinks that prevents the overflow of water in case of oversights. The perimeter drain solution improves aesthetics thanks to its square and essential shape.                                                                                                                                    |
| Small radius              | Bowls with squared shapes with a modern design and an increased capacity, for a minimal aesthetics connected with an extreme practicity.                                                                                                                                                                                                       |