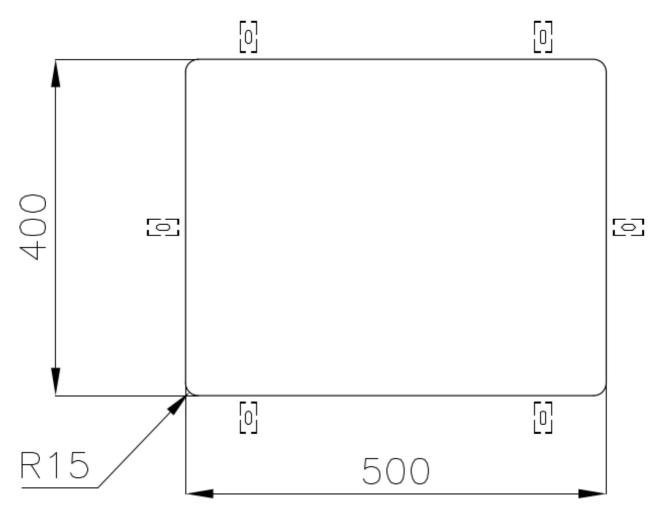

|
| Perimetral overflow       | The overflow is always a security on the Foster sinks that prevents the overflow of water in case of oversights. The perimeter drain solution improves aesthetics thanks to its square and essential shape.                                                                                                                                    |
| Small radius              | Bowls with squared shapes with a modern design and an increased capacity, for a minimal aesthetics connected with an extreme practicity.                                                                                                                                                                                                       |

#### **TECHNICAL DATA**





Cut out size Dimensioni per foratura top

#### GALLERY



**OPTIONAL ACCESSORIES** 



**CUVETTE PERFOREE INOX** A154 F00 \* only in combination with the accessory A644 F04



CUVETTE PLASTIQUE BLANCHE A153 A00



GRILLE POR.ASSIETTES INOX mm214x379 A100 C03 \* only in combination with the accessory A644 A01



GRILLE PORTE-ASSIETTES INOX 25x35 A100 A54 \* only in combination with the accessory A644 F04



PLANCHE DE DECOUPE CRYSTAL 23x41 CM A631 CO0



PLANCHE DE DECOUPE DOUBLE HDPE A644 A01



PLANCHE DE DECOUPE DOUBLE IROKO A644 F04



**PLANCHE DE DECOUPE HDPE** 27x42 CM A657 F01



CUVETTE INOX PERFOREE A151 F00 \* only in combination with the accessory A644 A01





#### GRILLE PORTE-ASSIETTES INOX 250x425 A100 B01

#### KIT RÂPES ET PLANCHE DE DECOUPE HDPE A159 A01

\* only in com